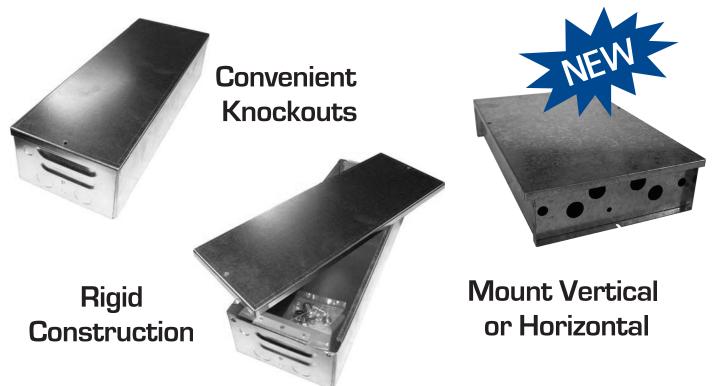

## **LED Power Supply Cans**

- UL879 listed. Certified by Underwriter's Laboratories to Canadian standard
- Listed for wet/damp/dry locations
- Strong and rigid; made of G90 galvanized steel .029 inch thick
- Meets UL requirements without being elevated above mounting surface
- Do not require extra rain shields. Required drain holes are included -saves labor
- Primary and secondary grounding capability without drilling or punching
- Knock-outs for toggle switch provided
- Convenient 1/2" conduit knock-outs on both ends of single can; prepunched on double can
- Flexible rain shield for easier installation on single can; not required
- Quality hardware easy to work with