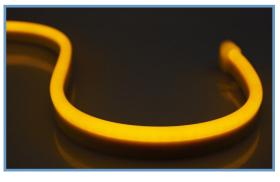

## Safe and reliable neon-like illumination: LED Standard Border Tube.

Neon-like LED illumination for use in architectural and indoor/outdoor decoration lighting.

### LED STANDARD BORDER TUBE

Emulates neon with increased reliability Safe to use in climate variation. 24V DC low voltage.

Composed of quality materials Eco-friendly, UV-resistant, V-2 flame retardant silicone.

**Great for Signage Lighting** Can be used for architectural and indoor or outdoor decoration lighting. May be cut every 2 inches.

For more information, contact your France distributor or email us at sales@sfeg.com