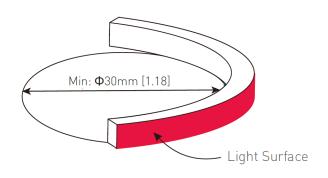

### Minimum Bending Diameter

1.18 inches, various styles

**Cutting Length** 

Cutting marks every 2.2 inches

Colors

White, Blue, Green, Red, Orange and Yellow

Warranties

5 Year France LED Parts Warranty