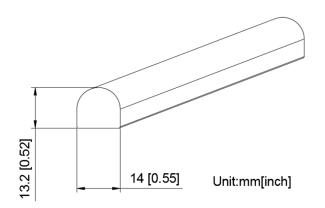

# LED Standard Border Tube Specifications

#### Materials

UV-resistant, V-2 flame retardant silicone

Power

7.68W per meter

**LED Quantity** 

112 pieces per meter

Input Voltage

24V DC with current regulator

### Minimum Bending Diameter

1.18 inches, various styles

**Cutting Length** 

Cutting marks every 2.2 inches

Colors

White, Blue, Green, Red, Orange and Yellow

Warranties

5 Year France LED Parts Warranty