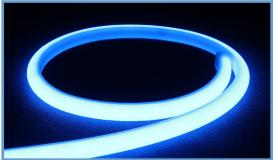

## Safe and reliable neon-like illumination: LED Standard Border Tube.

Neon-like LED illumination for use in architectural and indoor/outdoor decoration lighting.

### LED STANDARD BORDER TUBE

Emulates neon with increased reliability Safe to use in climate variation. 24V DC low voltage.

Composed of quality materials Eco-friendly, UV-resistant, V-2 flame retardant silicone.

**Great for Signage Lighting** Can be used for architectural and indoor or outdoor decoration lighting. May be cut every 2 inches.

For more information, contact your France distributor or email us at sales@sfeg.com